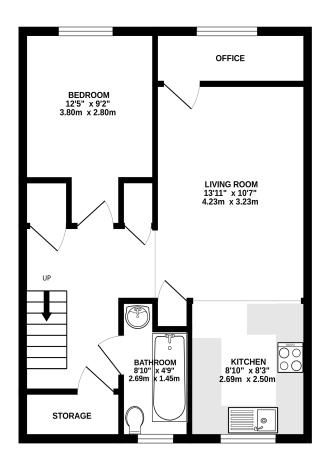

**PLOUGHLANDS** BRACKNELL, RG42 1XJ

O.I.E.O £230,000

LEASEHOLD 115 YEARS

FIRST FLOOR 536 sq.ft. (49.8 sq.m.) approx.

Anti-Money Laundering: We are required by law to conduct anti-money laundering checks on all those selling or buying a property. Whilst we retain responsibility for ensuring checks are carried out correctly and for ongoing monitoring, the initial checks are carried out on our behalf by Lifetime Legal who will contact you once you have agreed to instruct us in your sale or had an offer accepted on a property you wish to buy. The cost of these checks is £80 inc WAT, which covers the cost of obtaining relevant data and any manual checks and monitoring which might be required. This fee is paid in advance, directly to Lifetime Legal and is non-refundable. Disclaimer: These particulars are produced in good faith and are believed to be correct, but their accuracy is no way guaranteed and they do not form part of a contract. We have not carried out a detailed survey, nor tested the services, appliances and specified fittings. Room measurements are approximate. The floor plan is for layout guidance only and not drawn to scale. Window and door only gas reportings before making any decision reliant you them.